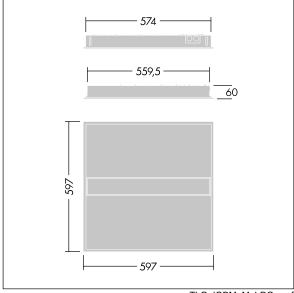

Dimensions: 597 x 597 x 60 mm Luminaire input power: 30.3 W Luminaire luminous flux: 3800 lm Luminaire efficacy: 125 lm/W

Weight: 4.16 kg

TLG\_IQBM\_F\_pers\_B.jpg

TLG\_IQBM\_M\_LDQ.wmf

This product contains a light source of energy efficiency class C.