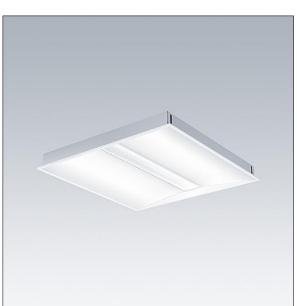

## IQ Beam

A linear optic, recessed modular LED luminaire for exposed T, plasterboard and concealed grid ceilings. DALI-2 dimmable, LED driver. Class I electrical, IP20, Impact strength: IK03. Body: white painted steel. Diffuser: micro prism structure acrylic with diffusing foil. Suitable for lay-in installation, pull up installation optional. Complete with 3000K LED.

Dimensions: 597 x 597 x 60 mm Luminaire input power: 30.3 W Luminaire luminous flux: 3600 lm Luminaire efficacy: 119 lm/W Weight: 4.18 kg

|H()|

TLG\_IQBM\_F\_pers\_B.jpg

This product contains a light source of energy efficiency class C.