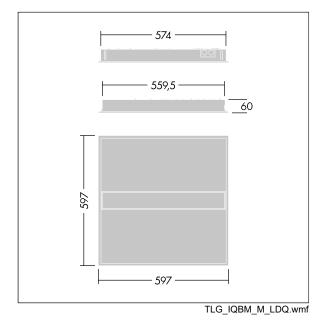

Dimensions: 597 x 597 x 60 mm Luminaire input power: 30.3 W Luminaire luminous flux: 3600 lm Luminaire efficacy: 119 lm/W Weight: 4.18 kg

|H()|

TLG\_IQBM\_F\_pers\_B.jpg

This product contains a light source of energy efficiency class C.