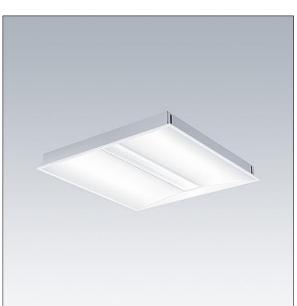

Dimensions: 597 x 597 x 60 mm Luminaire input power: 30.3 W Luminaire luminous flux: 3600 lm Luminaire efficacy: 119 lm/W Weight: 4.18 kg

|H()|

TLG\_IQBM\_F\_pers\_B.jpg

This product contains a light source of energy efficiency class C.