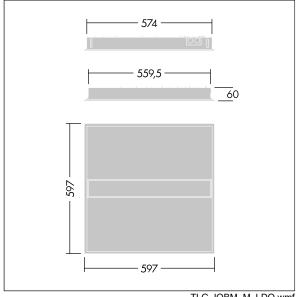

Dimensions: 597 x 597 x 60 mm Luminaire input power: 24.7 W Luminaire luminous flux: 3050 lm Luminaire efficacy: 123 lm/W

Weight: 4.4 kg

TLG\_IQBM\_F\_pers\_B.jpg

TLG\_IQBM\_M\_LDQ.wmf

This product contains a light source of energy efficiency class C.