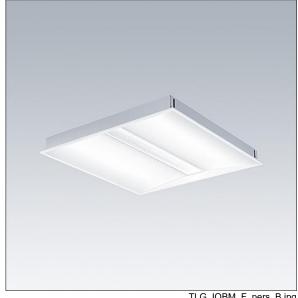

Dimensions: 597 x 597 x 60 mm Luminaire input power: 24.7 W Luminaire luminous flux: 3050 lm Luminaire efficacy: 123 lm/W

Weight: 4.4 kg

TLG\_IQBM\_F\_pers\_B.jpg

TLG\_IQBM\_M\_LDQ.wmf

This product contains a light source of energy efficiency class C.