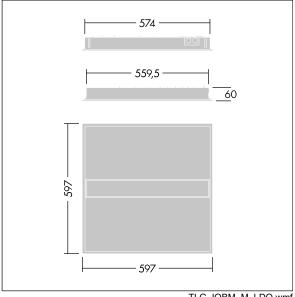

Dimensions: 597 x 597 x 60 mm Luminaire input power: 30.3 W Luminaire luminous flux: 3800 lm Luminaire efficacy: 125 lm/W

Weight: 4.48 kg

TLG\_IQBM\_M\_LDQ.wmf

This product contains a light source of energy efficiency class C.