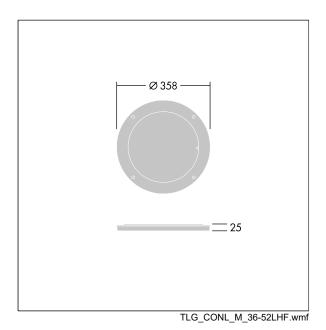

## Contrast

Honey comb for glare control. To be mounted directly on the front of a large Contrast luminaire. Best resistance against corrosion. Compatible with seaside installation.

TLG\_CON3\_F\_S\_ACCESS\_HONEYCOMB.jpg