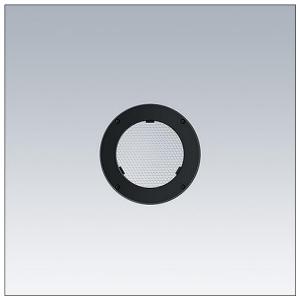

## Contrast

Honey comb for glare control. To be mounted directly on the front of a large Contrast luminaire. Best resistance against corrosion. Compatible with seaside installation.

TLG\_CON3\_F\_S\_ACCESS\_HONEYCOMB.jpg