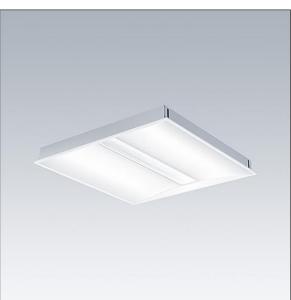

## IQ Beam

A linear optic, recessed modular LED luminaire for exposed T, plasterboard and concealed grid ceilings. Fixed output, LED driver. Class I electrical, IP20, Impact strength: IK03. Body: white painted steel. Diffuser: micro prism structure acrylic. Suitable for lay-in installation, pull up installation optional. Complete with 4000K LED.

Dimensions: 622 x 622 x 60 mm Luminaire input power: 24.7 W Luminaire luminous flux: 3200 lm Luminaire efficacy: 130 lm/W Weight: 4.62 kg

TLG\_IQBM\_F\_pers\_B.jpg

This product contains a light source of energy efficiency class C.