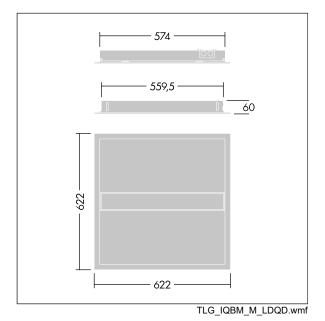

Dimensions: 622 x 622 x 60 mm Luminaire input power: 24.7 W Luminaire luminous flux: 3200 lm Luminaire efficacy: 130 lm/W Weight: 4.62 kg

TLG\_IQBM\_F\_pers\_B.jpg

This product contains a light source of energy efficiency class C.