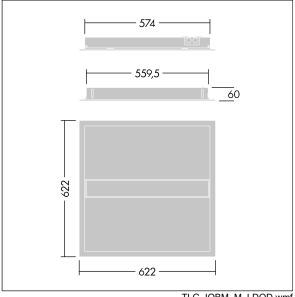

Dimensions: 622 x 622 x 60 mm Luminaire input power: 24.7 W Luminaire luminous flux: 3200 lm Luminaire efficacy: 130 lm/W

Weight: 4.62 kg

TLG\_IQBM\_F\_pers\_B.jpg

TLG\_IQBM\_M\_LDQD.wmf

This product contains a light source of energy efficiency class C.