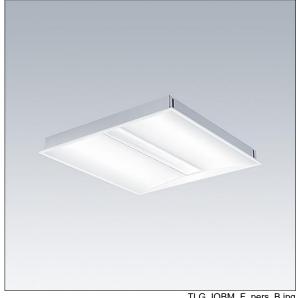

## IQ Beam

A linear optic, recessed modular LED luminaire for exposed T, plasterboard and concealed grid ceilings. Fixed output, LED driver. Class I electrical, IP20, Impact strength: IK03. Body: white painted steel. Diffuser: micro prism structure acrylic. Suitable for lay-in installation, pull up installation optional. Complete with 4000K LED.

Dimensions: 622 x 622 x 60 mm Luminaire input power: 24.7 W Luminaire luminous flux: 3200 lm Luminaire efficacy: 130 lm/W

Weight: 4.62 kg

TLG\_IQBM\_F\_pers\_B.jpg

TLG\_IQBM\_M\_LDQD.wmf

This product contains a light source of energy efficiency class C.