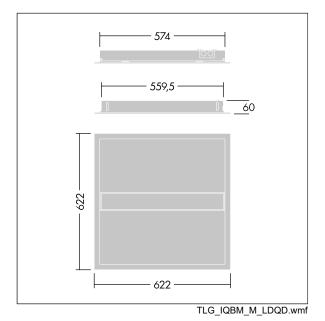

Dimensions: 622 x 622 x 60 mm Luminaire input power: 30.3 W Luminaire luminous flux: 4000 lm Luminaire efficacy: 132 lm/W Weight: 4.62 kg

TLG\_IQBM\_F\_pers\_B.jpg

This product contains a light source of energy efficiency class C.