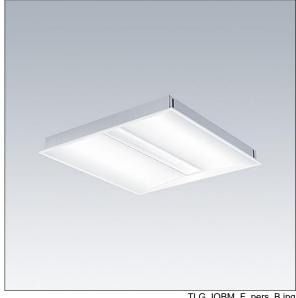

## IQ Beam

A linear optic, recessed modular LED luminaire for exposed T, plasterboard and concealed grid ceilings. Fixed output, LED driver. Class I electrical, IP20, Impact strength: IK03. Body: white painted steel. Diffuser: micro prism structure acrylic. Suitable for lay-in installation, pull up installation optional. Complete with 4000K LED.

Dimensions: 622 x 622 x 60 mm Luminaire input power: 32.2 W Luminaire luminous flux: 4500 lm Luminaire efficacy: 140 lm/W

Weight: 4.7 kg

TLG\_IQBM\_F\_pers\_B.jpg

TLG\_IQBM\_M\_LDQD.wmf

This product contains a light source of energy efficiency class C.