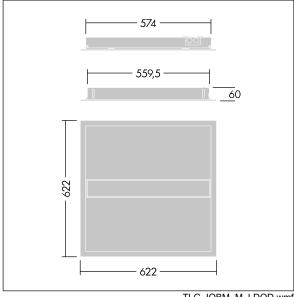

Dimensions: 622 x 622 x 60 mm Luminaire input power: 32.2 W Luminaire luminous flux: 4500 lm Luminaire efficacy: 140 lm/W

Weight: 4.7 kg

TLG\_IQBM\_F\_pers\_B.jpg

TLG\_IQBM\_M\_LDQD.wmf

This product contains a light source of energy efficiency class C.