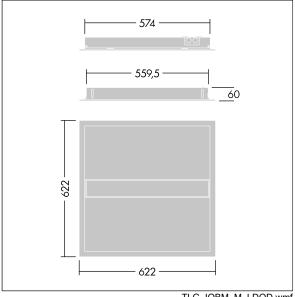

Dimensions: 622 x 622 x 60 mm Luminaire input power: 32.2 W Luminaire luminous flux: 4500 lm Luminaire efficacy: 140 lm/W

Weight: 4.7 kg

 $TLG\_IQBM\_M\_LDQD.wmf$ 

This product contains a light source of energy efficiency class C.