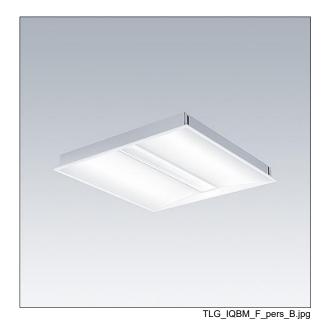

## IQ Beam

A linear optic, recessed modular LED luminaire for exposed T, plasterboard and concealed grid ceilings. Fixed output, LED driver. Class I electrical, IP20, Impact strength: IK03. Body: white painted steel. Diffuser: micro prism structure acrylic. Suitable for lay-in installation, pull up installation optional. Complete with 4000K LED.