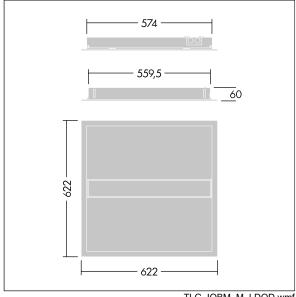

Dimensions: 622 x 622 x 60 mm Luminaire input power: 24.7 W Luminaire luminous flux: 3000 lm Luminaire efficacy: 121 lm/W

Weight: 4.64 kg

TLG\_IQBM\_M\_LDQD.wmf

This product contains a light source of energy efficiency class C.