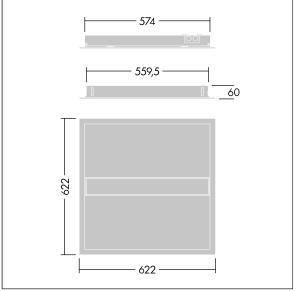

Dimensions: 622 x 622 x 60 mm Luminaire input power: 24.7 W Luminaire luminous flux: 3000 lm Luminaire efficacy: 121 lm/W Weight: 4.64 kg

TLG\_IQBM\_F\_pers\_B.jpg

TLG\_IQBM\_M\_LDQD.wmf

This product contains a light source of energy efficiency class C.