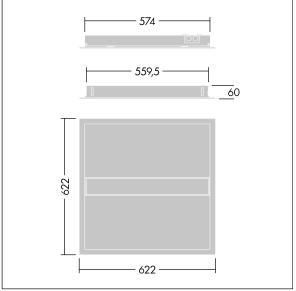

Dimensions: 622 x 622 x 60 mm Luminaire input power: 30.3 W Luminaire luminous flux: 3800 lm Luminaire efficacy: 125 lm/W Weight: 4.64 kg

TLG\_IQBM\_F\_pers\_B.jpg

TLG\_IQBM\_M\_LDQD.wmf

This product contains a light source of energy efficiency class C.