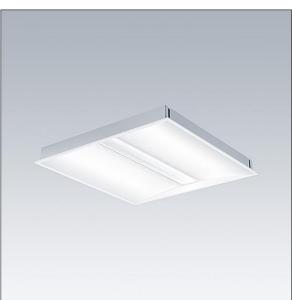

## IQ Beam

A linear optic, recessed modular LED luminaire for exposed T, plasterboard and concealed grid ceilings. Fixed output, LED driver. Class I electrical, IP20, Impact strength: IK03. Body: white painted steel. Diffuser: micro prism structure acrylic with diffusing foil. Suitable for lay-in installation, pull up installation optional. Complete with 4000K LED.

Dimensions: 622 x 622 x 60 mm Luminaire input power: 30.3 W Luminaire luminous flux: 3800 lm Luminaire efficacy: 125 lm/W Weight: 4.64 kg

TLG\_IQBM\_F\_pers\_B.jpg

TLG\_IQBM\_M\_LDQD.wmf

This product contains a light source of energy efficiency class C.