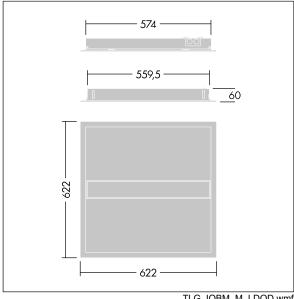

Dimensions: 622 x 622 x 60 mm Luminaire input power: 30.3 W Luminaire luminous flux: 3800 lm Luminaire efficacy: 125 lm/W

Weight: 4.64 kg

TLG\_IQBM\_M\_LDQD.wmf

This product contains a light source of energy efficiency class C.