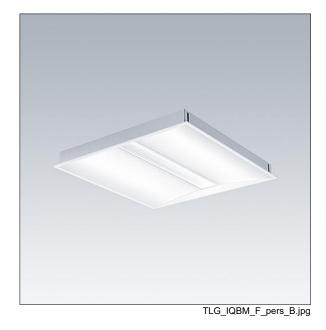

## IQ Beam

A linear optic, recessed modular LED luminaire for exposed T, plasterboard and concealed grid ceilings. Fixed output, LED driver. Class I electrical, IP20, Impact strength: IK03. Body: white painted steel. Diffuser: micro prism structure acrylic with diffusing foil. Suitable for lay-in installation, pull up installation optional. Complete with 4000K LED.