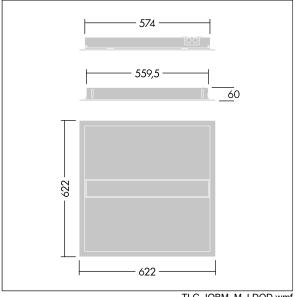

Dimensions: 622 x 622 x 60 mm Luminaire input power: 32.2 W Luminaire luminous flux: 4300 lm Luminaire efficacy: 134 lm/W

Weight: 4.72 kg

TLG\_IQBM\_M\_LDQD.wmf

This product contains a light source of energy efficiency class C.