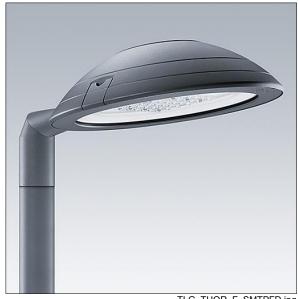

## Thor

A small size, smart urban LED lantern with 36 LEDs driven at 500mA with narrow road optic and die-cast aluminium EN AC 47100 + CAT dome with anthracite finish (close to RAL7043). Class II electrical, IP66, IK10. Body: die-cast aluminium (EN AC 47100 + CAT) treated against corrosion, powder coated anthracite (close to RAL7043), bracket: diecast aluminium (EN AC-47100 + CAT) treated against corrosion, powder coated anthracite (close to RAL7043). Enclosure: 6mm toughened flat glass. Screws and closing set: stainless steel. Pre-wired with 8m cable. Post top mounting to Ø60mm column, tilt 0°, adjustable from -15° to +10°. Equipped with Zhaga socket up/down. Complete with 4000K LED.

Dimensions: 618 x 459 x 251 mm Luminaire input power: 55 W Luminaire luminous flux: 8454 lm Luminaire efficacy: 154 lm/W

Weight: 11 kg Scx: 0.038 m<sup>2</sup>

TLG THOR F SMTPFD.jpg

TLG THOR M MTP.wmf

This product contains a light source of energy efficiency class E.