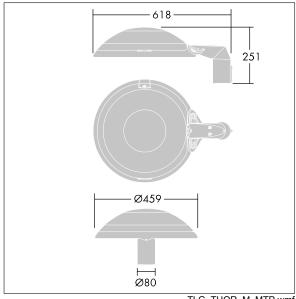

Dimensions: 618 x 459 x 251 mm Luminaire input power: 55 W Luminaire luminous flux: 8454 lm Luminaire efficacy: 154 lm/W

Weight: 11 kg Scx: 0.038 m<sup>2</sup>

TLG THOR F SMTPFD.jpg

TLG THOR M MTP.wmf

This product contains a light source of energy efficiency class E.