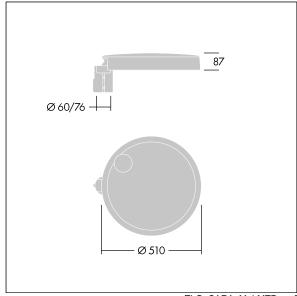

Dimensions: Ø510 x 87 mm Luminaire input power: 145 W Luminaire luminous flux: 19257 lm Luminaire efficacy: 133 lm/W

Weight: 9.8 kg Scx: 0.05 m<sup>2</sup>

TLG CARA F L PostTop.jpg

TLG\_CARA\_M\_LMTP.wmf