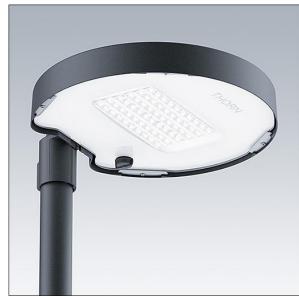

## Carat

An elegant urban lantern with durable performance. Programmable LED driver, set for fixed output, driving 60 LEDs at 800mA. Body: large size, die-cast aluminium (EN AC-44300), anthracite (close to RAL7043). Shaft: anthracite (close to RAL7043). Cover: glass. Fixings: stainless steel with anti-galvanic treatment. Narrow Road optic, with Colour Rendering Index min.: 70 Correlated colour temperature\*: 3000 Kelvin LEDs supplied. Class I electrical, Impact strength: IK08, IP66, Ta max.: 35°C. Supplied with Ø76mm spigot adaptor pre-fitted for post-top, 5° tilt.