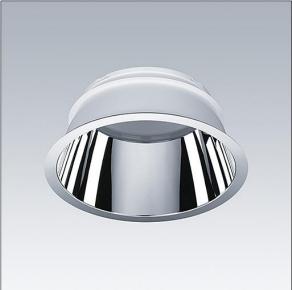

## Cetus

An anti-glare insert for large size Cetus downlight, for improved glare control in office applications (UGR19 according to EN12464). Material: highly reflective polycarbonate. Finish: specular.