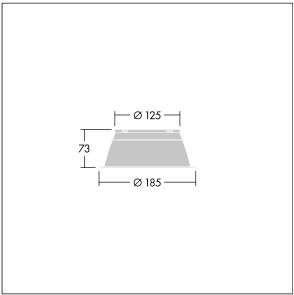

## Cetus

An anti-glare insert for large size Cetus downlight, for improved glare control in office applications (UGR19 according to EN12464). Material: highly reflective polycarbonate. Finish: specular.

Weight: 0.1 kg

TLG\_CTU3\_F\_ALUREF.jpg

TLG\_CTU3\_M\_UGRL.wmf

All values marked with an \* are rated values. Unless stated otherwise, the values apply to an ambient temperature of 25°C.

Thorn Lighting is constantly developing and improving its products. The right is reserved to change specifications without prior notification or public announcement. © Thorn Lighting