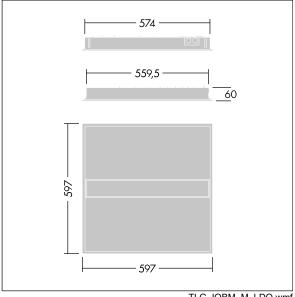

Dimensions: 597 x 597 x 60 mm Luminaire input power: 41.1 W Luminaire luminous flux: 4500 lm Luminaire efficacy: 109 lm/W

Weight: 4.2 kg

TLG\_IQBM\_M\_LDQ.wmf

This product contains a light source of energy efficiency class D.