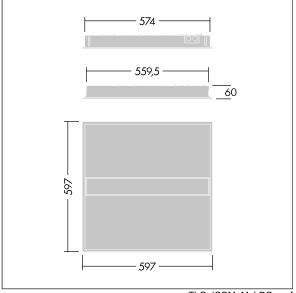

Dimensions: 597 x 597 x 60 mm Luminaire input power: 41.1 W Luminaire luminous flux: 4500 lm Luminaire efficacy: 109 lm/W

Weight: 4.2 kg

TLG\_IQBM\_F\_pers\_B.jpg

TLG\_IQBM\_M\_LDQ.wmf

This product contains a light source of energy efficiency class D.