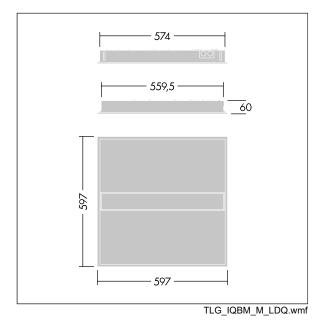

Dimensions: 597 x 597 x 60 mm Luminaire input power: 35.2 W Luminaire luminous flux: 4000 lm Luminaire efficacy: 114 lm/W Weight: 4.12 kg

TLG\_IQBM\_F\_pers\_B.jpg

This product contains a light source of energy efficiency class D.