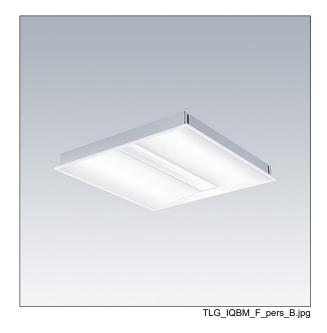

## IQ Beam

A linear optic, recessed modular LED luminaire for exposed T, plasterboard and concealed grid ceilings. Fixed output, LED driver. Class I electrical, IP20, Impact strength: IK03. Body: white painted steel. Diffuser: micro prism structure acrylic. Suitable for lay-in installation, pull up installation optional. Complete with 4000K LED.