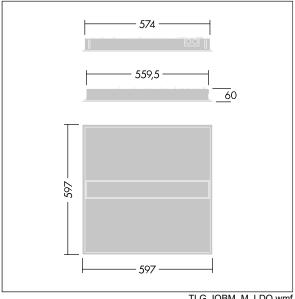

Dimensions: 597 x 597 x 60 mm Luminaire input power: 35.2 W Luminaire luminous flux: 4000 lm Luminaire efficacy: 114 lm/W

Weight: 4.12 kg

TLG\_IQBM\_M\_LDQ.wmf

This product contains a light source of energy efficiency class D.