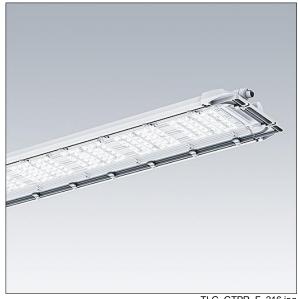

## **GTLED Pro**

An advanced LED tunnel luminaire. 216 LEDs with Axial Street Comfort distribution. Body: extruded aluminium, powder coated white (RAL 9016). Enclosure: 4mm toughened glass. To be ceiling mounted with specific brackets to be ordered separately. Class I electrical, IP66, IK08. Fitted with connector at one end. Complete with 4000K LED.

Dimensions: 1320 x 313 x 90 mm

Weight: 17.23 kg

TLG\_GTPR\_F\_216.jpg

TLG\_GTPR\_M\_XL.wmf

This product contains a light source of energy efficiency class D.