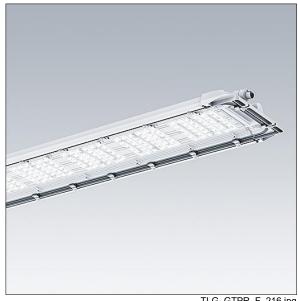

## **GTLED Pro**

An advanced LED tunnel luminaire. 108 LEDs with Axial Street Comfort distribution. Body: extruded aluminium, powder coated white (RAL 9016). Enclosure: 4mm toughened glass. To be ceiling mounted with specific brackets to be ordered separately. Class I electrical, IP66, IK08. Fitted with connector at one end. Complete with 4000K LED.

Dimensions: 800 x 313 x 90 mm

Weight: 10.31 kg

TLG\_GTPR\_F\_216.jpg

TLG\_GTPR\_M\_M.wmf

This product contains a light source of energy efficiency class D.