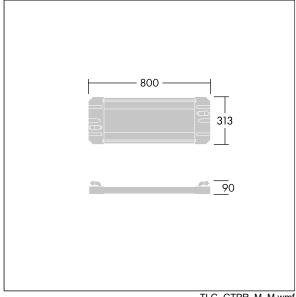

Dimensions: 800 x 313 x 90 mm

Weight: 10.31 kg

TLG\_GTPR\_F\_216.jpg

TLG\_GTPR\_M\_M.wmf

This product contains a light source of energy efficiency class D.