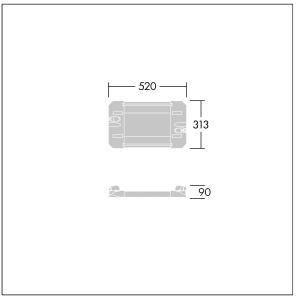

Dimensions: 520 x 313 x 90 mm

Weight: 6.49 kg

TLG\_GTPR\_F\_216.jpg

TLG\_GTPR\_M\_MS.wmf

This product contains a light source of energy efficiency class D.