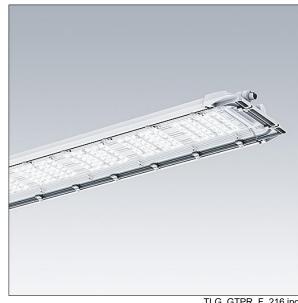

## **GTLED Pro**

## **GTLED Pro**

An advanced LED tunnel luminaire. 48 LEDs with NR-A: Narrow Road (aysmmetrical). Body: extruded aluminium, powder coated white (RAL 9016). Enclosure: 4mm toughened glass. To be ceiling mounted with specific brackets to be ordered separately. Class I electrical, IP66, IK08. Fitted with connector at one end. Complete with 4000K LED.