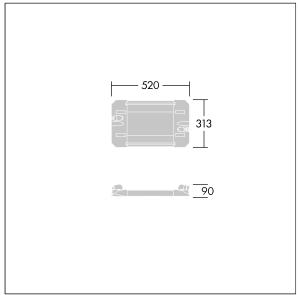

Dimensions: 520 x 313 x 90 mm

Weight: 6.37 kg

TLG\_GTPR\_F\_216.jpg

TLG\_GTPR\_M\_MS.wmf

This product contains a light source of energy efficiency class D.