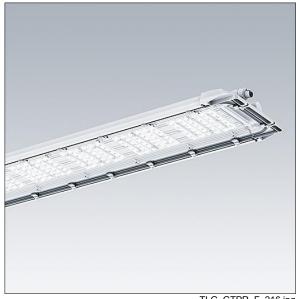

## **GTLED Pro**

## **GTLED Pro**

An advanced LED tunnel luminaire. 24 LEDs with NR-A: Narrow Road (aysmmetrical). Body: extruded aluminium, powder coated white (RAL 9016). Enclosure: 4mm toughened glass. To be ceiling mounted with specific brackets to be ordered separately. Class I electrical, IP66, IK08. Fitted with connector at one end. Complete with 4000K LED.