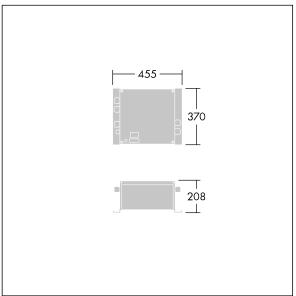

## GTLED Pro gears polyester

Glass fibre reinforced polyester gear box for GTLED Pro luminaires. Class I electrical, supply: 220/240V, 50/60Hz. output: 1000mA drive current.

TLG\_GTAL\_F\_PDB\_GB.jpg

TLG\_GTPR\_M\_GEARBOX.wmf