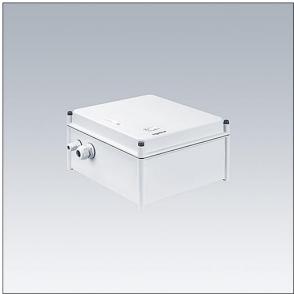

## GTLED Pro gears polyester

Glass fibre reinforced polyester gear box for GTLED Pro luminaires. Class I electrical, supply: 220/240V, 50/60Hz. output: 1000mA drive current.

TLG\_GTAL\_F\_PDB\_GB.jpg

TLG\_GTPR\_M\_GEARBOX.wmf