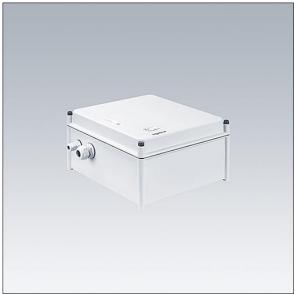

## GTLED Pro gears polyester

Glass fibre reinforced polyester gear box for GTLED Pro luminaires. Class I electrical, supply: 220/240V, 50/60Hz. output: 1050mA drive current.

TLG\_GTAL\_F\_PDB\_GB.jpg

TLG\_GTPR\_M\_GEARBOX.wmf