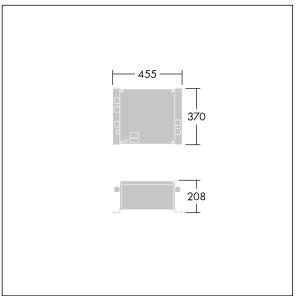

## GTLED Pro gears polyester

Glass fibre reinforced polyester gear box for GTLED Pro luminaires. Class I electrical, supply: 220/240V, 50/60Hz. output: 1050mA drive current.

TLG\_GTAL\_F\_PDB\_GB.jpg

TLG\_GTPR\_M\_GEARBOX.wmf