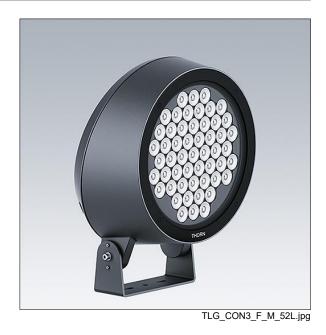

## Contrast

A large architectural floodlight LED floodlight with 52 LEDs driven at 700mA and a narrow beam distribution. LED driver, DALI-2 dimmable. Class II electrical, IP66, IK08. Body: die-cast, powder coated, textured anthracite (close to RAL7043). Compatible with coastal environments. Glass: tempered, 5mm thick. Gasket: EPDM. Screws: geomet. Complete with blue LED

Dimensions: Ø397 x 206 mm Luminaire input power: 114 W Luminaire luminous flux: 3286 lm Luminaire efficacy: 29 lm/W

Weight: 12.6 kg

TLG\_CONL\_M\_36-52L.wmf

This product contains a light source of energy efficiency class G.