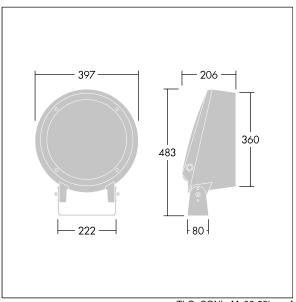

Dimensions: Ø397 x 206 mm Luminaire input power: 114 W Luminaire luminous flux: 3286 lm Luminaire efficacy: 29 lm/W

Weight: 12.6 kg

TLG\_CONL\_M\_36-52L.wmf

This product contains a light source of energy efficiency class G.