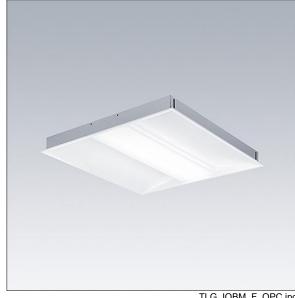

## IQ Beam

A linear optic, recessed modular LED luminaire for exposed T, plasterboard and concealed grid ceilings. Fixed output, LED driver. Class I electrical, IP20, Impact strength: IK03. Body: white painted steel. Diffuser: 3D opal comfort optic. Suitable for lay-in installation, pull up installation optional. Complete with 4000K LED.

Dimensions: 597 x 597 x 60 mm Luminaire input power: 24.7 W Luminaire luminous flux: 3000 lm Luminaire efficacy: 121 lm/W

Weight: 4.12 kg

TLG\_IQBM\_F\_OPC.jpg

TLG\_IQBM\_M\_LDQO.wmf

This product contains a light source of energy efficiency class C.