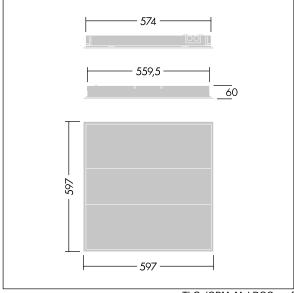

Dimensions: 597 x 597 x 60 mm Luminaire input power: 24.7 W Luminaire luminous flux: 3000 lm Luminaire efficacy: 121 lm/W

Weight: 4.12 kg

TLG\_IQBM\_F\_OPC.jpg

TLG\_IQBM\_M\_LDQO.wmf

This product contains a light source of energy efficiency class C.