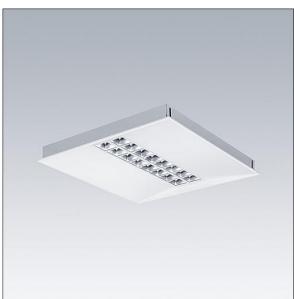

## IQ Beam

A linear optic, recessed modular LED luminaire for exposed T, plasterboard and concealed grid ceilings. Fixed output, LED driver. Class I electrical, IP20, Impact strength: IK03. Body: white painted steel. Diffuser: mini cell reflector. Suitable for lay-in installation, pull up installation optional. Complete with 4000K LED.