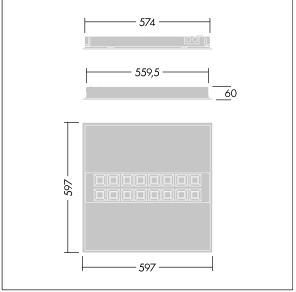

Dimensions: 597 x 597 x 60 mm Luminaire input power: 35.6 W Luminaire luminous flux: 4300 lm Luminaire efficacy: 121 lm/W Weight: 4.2 kg

TLG\_IQBM\_F\_MC.jpg

TLG\_IQBM\_M\_LDQMC.wmf

This product contains a light source of energy efficiency class C.