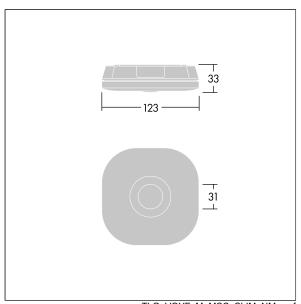

## Voyager Fit

Self contained, surface mounted, non maintained, emergency lighting luminaire with 3 hour, Self/DALI Addressable test, emergency lighting circuit,. Housing: white (close to RAL9016) polycarbonate. Suitable for ceiling surface mounting. Class II electrical, IP20, IK07. Housing 33mm high for back cable entry. Complete with 6500K LED.

Interchangeable optics for anti-panic, escape route and spot applications included.

Dimensions: 123 x 123 x 33 mm Weight: 0.27 kg

Self-contained emergency luminaires rely on long-lasting batteries. Voyager Fit's high-tech lithium iron phosphate battery is robust and comes with a three-year guarantee (applicable subject to the terms and conditions of and to the extent as set forth in the manufacturer's guarantee on Thorn products, which shall be applicable analogously and which is available under http://www.thornlighting. com/en/products/5-year-guarantee/5-year-warranty/termsof-guarantee en.pdf. The battery guarantee shall not come into effect if the product has been installed later than three (3) months after delivery EXW (Incoterms 2010).