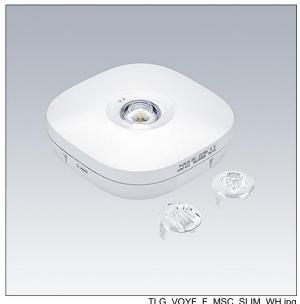

Interchangeable optics for anti-panic, escape route and spot applications included.

Dimensions: 123 x 123 x 33 mm Weight: 0.27 kg

Self-contained emergency luminaires rely on long-lasting batteries. Voyager Fit's high-tech lithium iron phosphate battery is robust and comes with a three-year guarantee (applicable subject to the terms and conditions of and to the extent as set forth in the manufacturer's guarantee on Thorn products, which shall be applicable analogously and which is available under http://www.thornlighting. com/en/products/5-year-guarantee/5-year-warranty/termsof-guarantee en.pdf. The battery guarantee shall not come into effect if the product has been installed later than three (3) months after delivery EXW (Incoterms 2010).

#### Equipped with:

Optics transparent polycarbonate lens for anti-panic emergency lighting. Set of three lenses supplied with the luminaire.

TLG\_VOYF\_M\_MSC\_SLIM\_NM.wmf

TLG\_VOYF\_F\_MSC\_SLIM\_WH.jpg