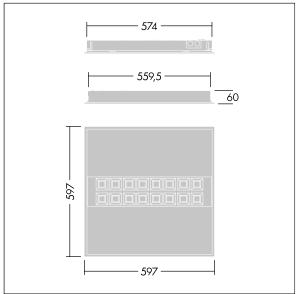

Dimensions: 597 x 597 x 60 mm Luminaire input power: 25 W Luminaire luminous flux: 3000 lm Luminaire efficacy: 120 lm/W

Weight: 4.2 kg

TLG IQBM F MC.jpg

TLG\_IQBM\_M\_LDQMC.wmf

This product contains a light source of energy efficiency class C.