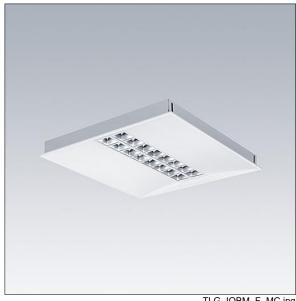

## IQ Beam

A linear optic, recessed modular LED luminaire for exposed T, plasterboard and concealed grid ceilings. DALI-2 dimmable, LED driver. Class I electrical, IP20, Impact strength: IK03. Body: white painted steel. Diffuser: mini cell reflector. Suitable for lay-in installation, pull up installation optional. Complete with 4000K LED.

Dimensions: 597 x 597 x 60 mm Luminaire input power: 25 W Luminaire luminous flux: 3000 lm Luminaire efficacy: 120 lm/W

Weight: 4.2 kg

TLG IQBM F MC.jpg

TLG\_IQBM\_M\_LDQMC.wmf

This product contains a light source of energy efficiency class C.