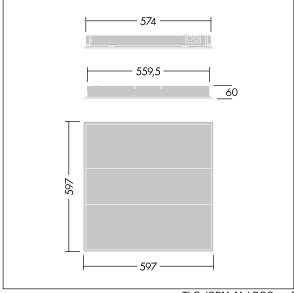

Dimensions: 597 x 597 x 60 mm Luminaire input power: 24.7 W Luminaire luminous flux: 3000 lm Luminaire efficacy: 121 lm/W

Weight: 4.2 kg

TLG\_IQBM\_M\_LDQO.wmf

This product contains a light source of energy efficiency class C.