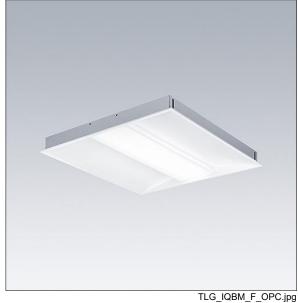

## IQ Beam

A linear optic, recessed modular LED luminaire for exposed T, plasterboard and concealed grid ceilings. DALI-2 dimmable, LED driver. Class I electrical, IP20, Impact strength: IK03. Body: white painted steel. Diffuser: 3D opal comfort optic. Suitable for lay-in installation, pull up installation optional. Complete with 4000K LED.

Dimensions: 622 x 622 x 60 mm Luminaire input power: 24.7 W Luminaire luminous flux: 3000 lm Luminaire efficacy: 121 lm/W

Weight: 4.2 kg

TLG\_IQBM\_M\_LDQD.wmf

This product contains a light source of energy efficiency class C.