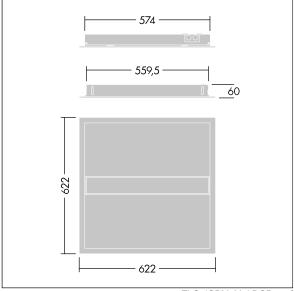

Dimensions: 622 x 622 x 60 mm Luminaire input power: 24.7 W Luminaire luminous flux: 3000 lm Luminaire efficacy: 121 lm/W

Weight: 4.2 kg

TLG\_IQBM\_M\_LDQD.wmf

This product contains a light source of energy efficiency class C.