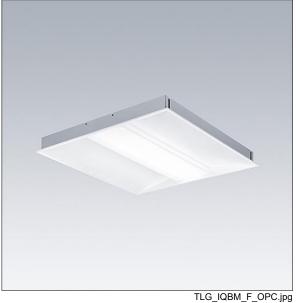

## IQ Beam

A linear optic, recessed modular LED luminaire for exposed T, plasterboard and concealed grid ceilings. DALI-2 dimmable, LED driver. Class I electrical, IP20, Impact strength: IK03. Body: white painted steel. Diffuser: 3D opal comfort optic. Suitable for lay-in installation, pull up installation optional. Complete with 4000K LED.

Dimensions: 622 x 622 x 60 mm Luminaire input power: 24.7 W Luminaire luminous flux: 3000 lm Luminaire efficacy: 121 lm/W

Weight: 4.2 kg

TLG\_IQBM\_M\_LDQD.wmf

This product contains a light source of energy efficiency class C.