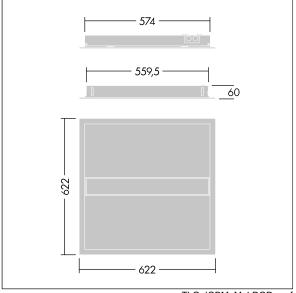

Dimensions: 622 x 622 x 60 mm Luminaire input power: 24.7 W Luminaire luminous flux: 3000 lm Luminaire efficacy: 121 lm/W

Weight: 4.2 kg

TLG\_IQBM\_M\_LDQD.wmf

This product contains a light source of energy efficiency class C.