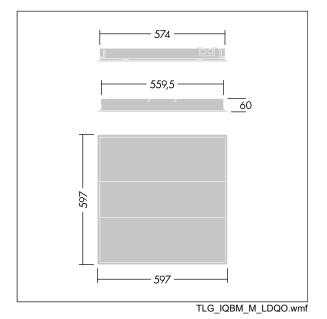

Dimensions: 597 x 597 x 60 mm Luminaire input power: 32.2 W Luminaire luminous flux: 4300 lm Luminaire efficacy: 134 lm/W Weight: 4.6 kg

|H()|

TLG\_IQBM\_F\_OPC.jpg

This product contains a light source of energy efficiency class C.