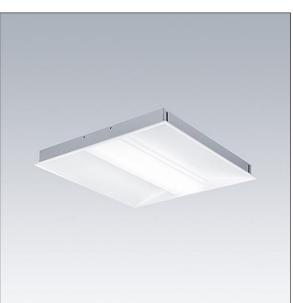

## IQ Beam

A linear optic, recessed modular LED luminaire for exposed T, plasterboard and concealed grid ceilings. DALI-2 dimmable, LED driver with 3 hour, Self/DALI Addressable test, emergency lighting circuit. Class I electrical, IP20, Impact strength: IK03. Body: white painted steel. Diffuser: 3D opal comfort optic. Suitable for lay-in installation, pull up installation optional. Complete with 4000K LED.

Dimensions: 597 x 597 x 60 mm Luminaire input power: 32.2 W Luminaire luminous flux: 4300 lm Luminaire efficacy: 134 lm/W Weight: 4.6 kg

|H()|

TLG\_IQBM\_F\_OPC.jpg

This product contains a light source of energy efficiency class C.