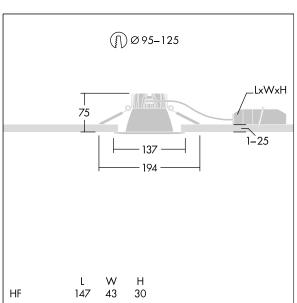

## Cetus

A low height, recessed LED downlight. Suitable for ceiling cut-outs Ø95-125 mm for easy refurbishments or fast initial installations. Remote, pluggable, DALI dimmable LED driver with DC functionality, adjustable 15-100%, NFC configurable, SwitchDIM compatible with 3 hour, Self/DALI Addressable test, emergency lighting circuit. Body: die-cast aluminium for thermal management. Diffuser: polycarbonate, smooth reflector in finish with wide beam. Reflector and trim: high quality, highly reflective polycarbonate. Class II electrical, IP43\_IP20. Spring clips suitable for ceiling thicknesses from 1 to 25 mm.

Dimensions: Ø137 x 80 mm Luminaire input power: 14.2 W Luminaire luminous flux: 1509 lm Luminaire efficacy: 106 lm/W

Weight: 0.95 kg