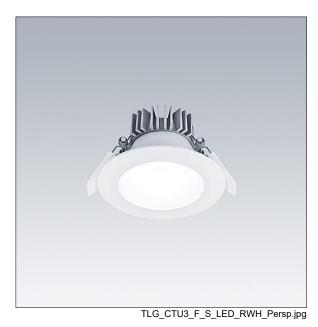

## Cetus

A low height, recessed LED downlight. Suitable for ceiling cut-outs Ø95-125 mm for easy refurbishments or fast initial installations. Remote, pluggable, DALI dimmable LED driver with DC functionality, adjustable 15-100%, NFC configurable, SwitchDIM compatible with 3 hour, Self/DALI Addressable test, emergency lighting circuit. Body: die-cast aluminium for thermal management. Diffuser: polycarbonate, smooth reflector in finish with wide beam. Reflector and trim: high quality, highly reflective polycarbonate. Class II electrical, IP43\_IP20. Spring clips suitable for ceiling thicknesses from 1 to 25 mm.