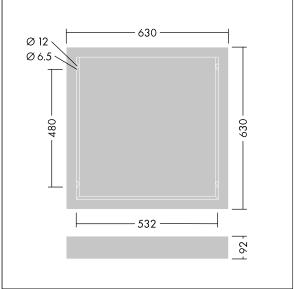

## IQ Beam

Surface mounting kit for 622 x 622mm IQ Beam luminaire. Body: white painted steel

Not compatible with Linect®. Minimum 1m cable length required for all installations.

Dimensions: 630 x 630 x 92 mm Weight: 2 kg