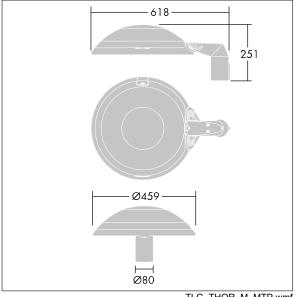

Dimensions: 618 x 459 x 251 mm Luminaire input power: 28 W Luminaire luminous flux: 3832 lm Luminaire efficacy: 137 lm/W

Weight: 8.7 kg Scx: 0.038 m<sup>2</sup>

TLG THOR F SMTPFD.jpg

TLG\_THOR\_M\_MTP.wmf