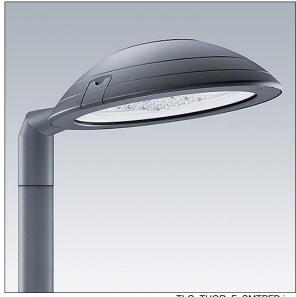

## Thor

A small size, smart urban LED lantern with 12 LEDs driven at 700mA with narrow road optic and die-cast aluminium EN AC 47100 + CAT dome with anthracite finish (close to RAL7043). Class I electrical, IP66, IK10. Body: die-cast aluminium (EN AC 47100 + CAT) treated against corrosion, powder coated anthracite (close to RAL7043), bracket: diecast aluminium (EN AC-47100 + CAT) treated against corrosion, powder coated anthracite (close to RAL7043). Enclosure: 6mm toughened flat glass. Screws and closing set: stainless steel. Post top mounting to Ø60mm column, tilt 0°, adjustable from -15° to +10°. Complete with 4000K LED.

Dimensions: 618 x 459 x 251 mm Luminaire input power: 28 W Luminaire luminous flux: 3832 lm Luminaire efficacy: 137 lm/W

Weight: 8.7 kg Scx: 0.038 m<sup>2</sup>

TLG THOR F SMTPFD.jpg

TLG\_THOR\_M\_MTP.wmf