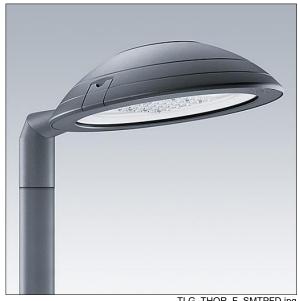

## Thor

A small size, smart urban LED lantern with 36 LEDs driven at 700mA with narrow road optic and die-cast aluminium EN AC 47100 + CAT dome with anthracite finish (close to RAL7043). Class I electrical, IP66, IK10. Body: die-cast aluminium (EN AC 47100 + CAT) treated against corrosion, powder coated anthracite (close to RAL7043), bracket: diecast aluminium (EN AC-47100 + CAT) treated against corrosion, powder coated anthracite (close to RAL7043). Enclosure: 6mm toughened flat glass. Screws and closing set: stainless steel. Post top mounting to Ø60mm column, tilt 0°, adjustable from -15° to +10°. Complete with 4000K LED.