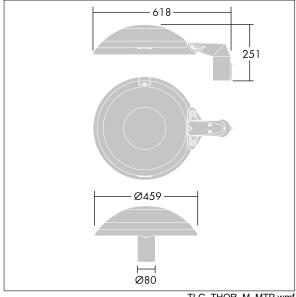

Dimensions: 618 x 459 x 251 mm Luminaire input power: 77 W Luminaire luminous flux: 11218 lm Luminaire efficacy: 146 lm/W

Weight: 9.23 kg Scx: 0.038 m<sup>2</sup>

TLG THOR F SMTPFD.jpg

TLG\_THOR\_M\_MTP.wmf