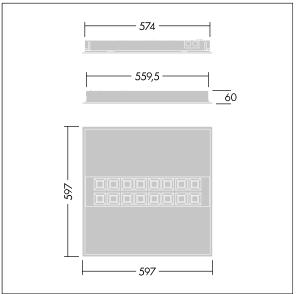

Dimensions: 597 x 597 x 60 mm Luminaire input power: 30.4 W Luminaire luminous flux: 3800 lm Luminaire efficacy: 125 lm/W

Weight: 4.2 kg

TLG IQBM F MC.jpg

TLG\_IQBM\_M\_LDQMC.wmf

This product contains a light source of energy efficiency class C.