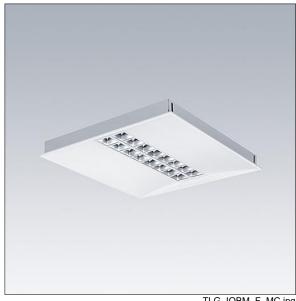

## IQ Beam

A linear optic, recessed modular LED luminaire for exposed T, plasterboard and concealed grid ceilings. DALI-2 dimmable, LED driver. Class I electrical, IP20, Impact strength: IK03. Body: white painted steel. Diffuser: micro prism structure mini cell reflector. Suitable for lay-in installation, pull up installation optional. Complete with 4000K LED.

Dimensions: 597 x 597 x 60 mm Luminaire input power: 30.4 W Luminaire luminous flux: 3800 lm Luminaire efficacy: 125 lm/W

Weight: 4.2 kg

TLG IQBM F MC.jpg

TLG\_IQBM\_M\_LDQMC.wmf

This product contains a light source of energy efficiency class C.