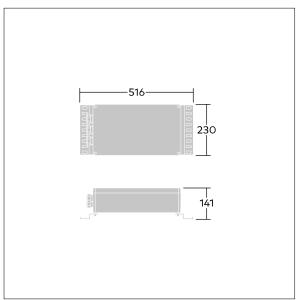

## GTLED Pro gears aluminium

Aluminium gear box for GTLED Pro luminaires.2x135W Class I electrical, supply: 220/240V, 50/60Hz. output: 700mA drive current. 1 x output prewired 1.5m. DALI operable.

TLG\_GTAL\_F\_GB\_TOP.jpg