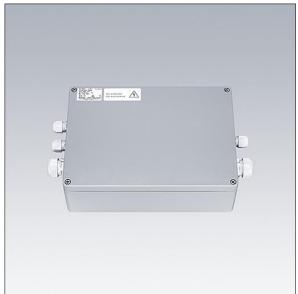

## GTLED Pro gears aluminium

Aluminium gear box for GTLED Pro luminaires.2x135W Class I electrical, supply: 220/240V, 50/60Hz. output: 700mA drive current. 1 x output prewired 1.5m. DALI operable.

TLG\_GTAL\_F\_GB\_TOP.jpg