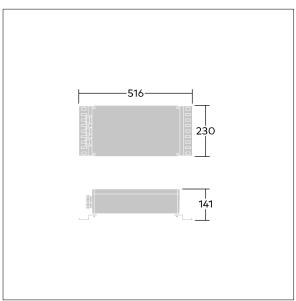

## GTLED Pro gears aluminium

Aluminium gear box for GTLED Pro luminaires.2x135W Class I electrical, supply: 220/240V, 50/60Hz. output: 1000mA drive current. 2 x output prewired 1.5m. DALI operable.

TLG\_GTAL\_F\_GB\_TOP.jpg