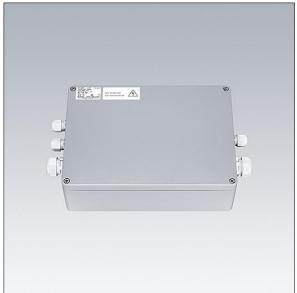

## GTLED Pro gears aluminium

Aluminium gear box for GTLED Pro luminaires.2x135W Class I electrical, supply: 220/240V, 50/60Hz. output: 1000mA drive current. 2 x output prewired 1.5m. DALI operable.

TLG\_GTAL\_F\_GB\_TOP.jpg