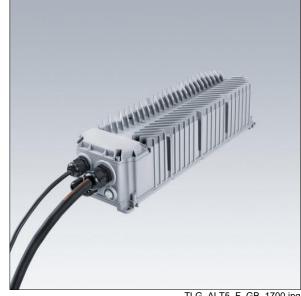

Connection from mains via terminal blocks. Mains supply must be fused according to local safety regulations.

Weight: 6.2 kg.

TLG\_ALT5\_F\_GB\_1700.jpg

TLG\_ALT5\_M\_GB.wmf