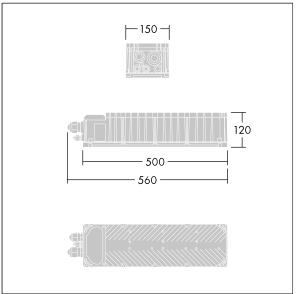

Connection from mains via terminal blocks. Mains supply must be fused according to local safety regulations.

Weight: 6.2 kg.

TLG\_ALT5\_F\_GB\_1700.jpg

TLG\_ALT5\_M\_GB.wmf