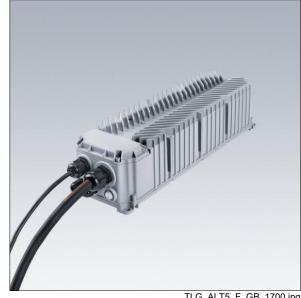

Connection from mains via terminal blocks. Mains supply must be fused according to local safety regulations.

Weight: 6.2 kg.

TLG\_ALT5\_F\_GB\_1700.jpg

TLG\_ALT5\_M\_GB.wmf