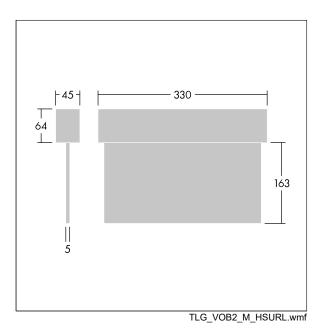

## Voyager Blade 2

LED Escape sign luminaire for surface, wall or ceiling mounting; Luminaire with local battery supply for 3h emergency lighting in maintained or non-maintained mode with integrated radio module basicDim Wireless (Casambi) for wireless communication with central monitoring system, display of luminaire status via status LED; housing made of polycarbonate white (RAL 9016), injection moulded; luminaire easy to install; Quick fit terminal block, through wiring possible up to 2,5 mm<sup>2</sup>; supplied with a set of ISO 7010 mountable direction signs (left, right, up, down and blank) for viewing from a maximum distance of 30 m; zero maintenance thanks to LED technology; service life of 50, 000 h at constant luminous flux; uniform backlighting of pictogram; luminance > 500 cd/m<sup>2</sup> in the white region. Power supply: 220/240 V AC; Luminaire input power: 6.1 W; degree of protection: IP40, class of protection: Class II electrical; Impact strength: IK03; ambient temperature: 5°C to +40°C dimensions of luminaire including escape sign: Dimensions: 330 x 45 x 225 mm; weight: 1.1 kg