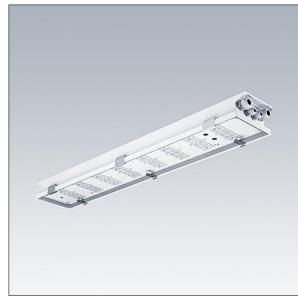

## **GTLED RS**

A stainless steel tunnel luminaire with advanced LED technology that can endure highly corrosive and tough environments. LED converter DALI dimmable control gear driving 216 LEDs at 350mA - the driver is fused. Body: stainless steel, quality 1.4404 / 316L, powder coated white. Enclosure: tempered flat glass, 5mm. To be surface mounted with optional brackets, available on request. Light distribution: Axial Street Comfort distribution. Through wiring of 5x10mm² mains cable is possible through M32 cable glands (suitable for cable Ø9-21mm). A control signal cable can be attached through M20 cable glands (suitable for cable Ø3-13mm). Class I electrical, IP65, IK08. Complete with 4000K LED

Due to the unique calculation requirements of this product the photometric data is not provided here but design advice may be obtained from your local representative.

Dimensions: 1228 x 197 x 92 mm Luminaire input power: 215 W

Weight: 14.39 kg

TLG GTLD F RSPDB.jpg

This product contains a light source of energy efficiency class E.