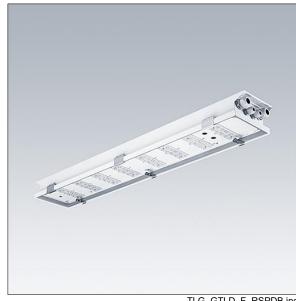

## **GTLED RS**

A stainless steel tunnel luminaire with advanced LED technology that can endure highly corrosive and tough environments. LED converter DALI dimmable control gear driving 48 LEDs at 500mA - the driver is fused. Body: stainless steel, quality 1.4404 / 316L, powder coated white. Enclosure: tempered flat glass, 5mm. To be surface mounted with optional brackets, available on request. Light distribution: Axial Street Comfort distribution. Through wiring of 5x10mm<sup>2</sup> mains cable is possible through M32 cable glands (suitable for cable Ø9-21mm). A control signal cable can be attached through M20 cable glands (suitable for cable Ø3-13mm). Class I electrical, IP65, IK08. Complete with 4000K LED

Due to the unique calculation requirements of this product the photometric data is not provided here but design advice may be obtained from your local representative.

Dimensions: 624 x 197 x 92 mm Luminaire input power: 71 W

Weight: 6.92 kg

TLG GTLD F RSPDB.jpg

This product contains a light source of energy efficiency class D.